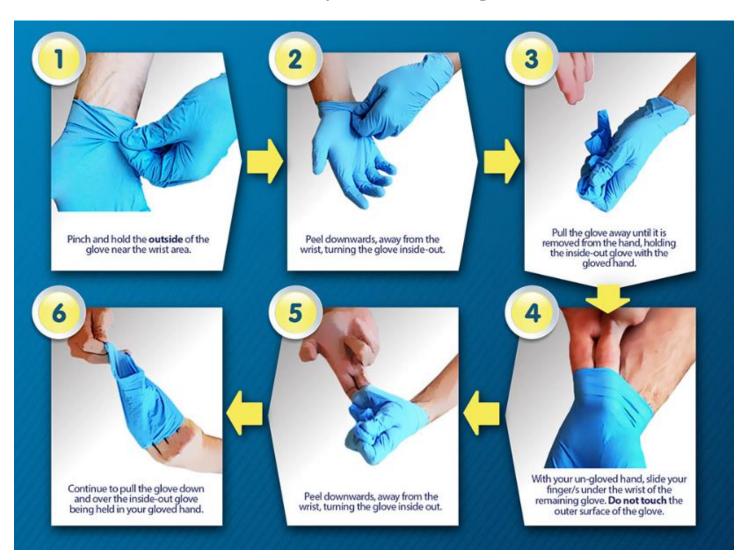

## How to safely remove used gloves?

Maintain an awareness for possible opioid exposure in all situations where suspected drugs may be involved.