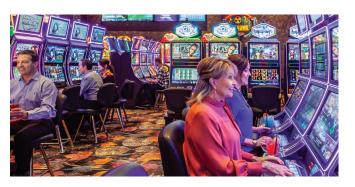

### **GAMING & REWARDS**

The gaming floor at Swinomish Casino & Lodge offers over 650 of the latest slot machines! Enjoy a thrilling selection of table games, including Blackjack, Craps, Roulette, and Pai Gow. Place bets on your favorite games at the Unibet Sportsbook at Swinomish or at one of eight convenient kiosks. Play your favorite Keno games with ease using the EZ Keno kiosk. Sign up for our Signature Rewards program at the Signature Welcome Center and participate in exclusive promotions at a Promotional Kiosk!