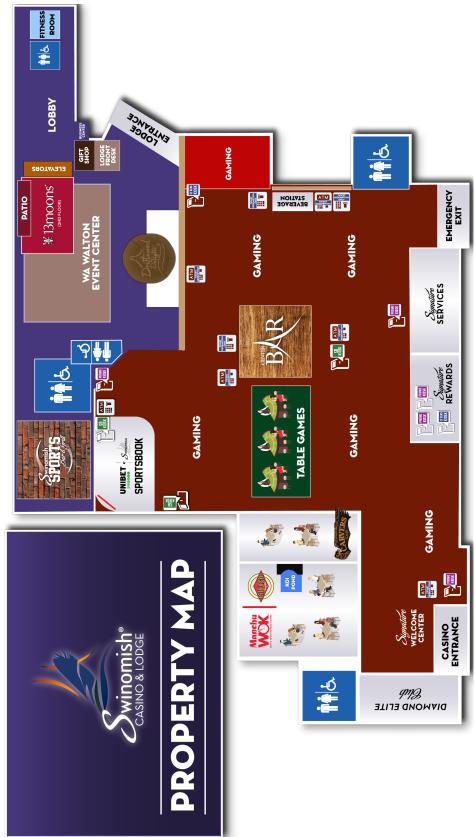

## PROPERTY MAP

### **GAMING & REWARDS**

The gaming floor at Swinomish Casino & Lodge offers over 650 of the latest slot machines! Enjoy a thrilling selection of table games, including Blackjack, Craps, Roulette, and Pai Gow. Place bets on your favorite games at the Unibet Sportsbook at Swinomish or at one of eight convenient kiosks. Play your favorite Keno games with ease using the EZ Keno kiosk. Sign up for our Signature Rewards program at the Signature Welcome Center and participate in exclusive promotions at a Promotional Kiosk!

#### **FITNESS ROOM**

We offer a beautifully appointed workout facility located on the lobby level that is furnished with elliptical and rowing machines, yoga and core strengthening equipment, and free weights. Available daily from 6am to 8pm, the exercise room features stunning views of Padilla Bay through floor-to-ceiling windows. A single guest is allowed to access the fitness center at a time. Exceptions will be made for couples or a group of guests already rooming or traveling together. The fitness center is cleaned and sanitized after each usage. Please stop by the front desk to check out a fitness key.

#### MEETING & EVENT SPACE

The Wa Walton Event Center features 9,000 square feet of event space that can be divided into five separate rooms. Our Lodge also offers a beautiful, 500-square-foot Hospitality Suite, located on the second floor. Plan business meetings, family functions, group events or any other entertainment function at Swinomish Casino & Lodge! Our team is ready to assist you with all of your event needs. For more information and pricing, please contact the front desk by dialing "0" from your guest room phone and ask for our catering sales manager.