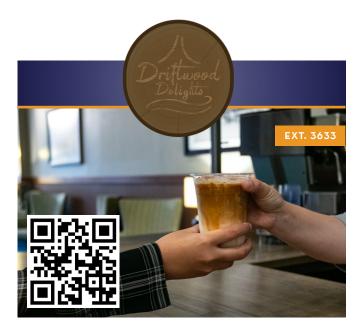

Get your caffeine fix at Driftwood Delights! Resting in the Lodge hallway, our coffee stand offers a wide variety of hand-crafted espresso drinks, teas, and delicious goodies.

Enjoy a craft cocktail and catch up with friends at Center Bar! Large HDTVs surround the bar so you won't miss another big game. Located in the heart of the casino, Center Bar features a full bar with 12 beers on tap.

SCAN THE CODE WITH YOUR PHONE CAMERA TO SHOP ONLINE WITH CURBSIDE PICKUP!