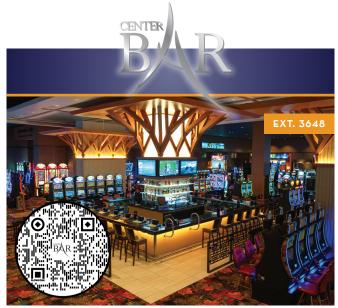

Get your caffeine fix at Driftwood Delights! Resting in the Lodge hallway, our coffee stand offers a wide variety of hand-crafted espresso drinks, teas, and delicious goodies.

Enjoy a craft cocktail and catch up with friends at Center Bar! Large HDTVs surround the bar so you won't miss another big game. Located in the heart of the casino, Center Bar features a full bar with 12 beers on tap.